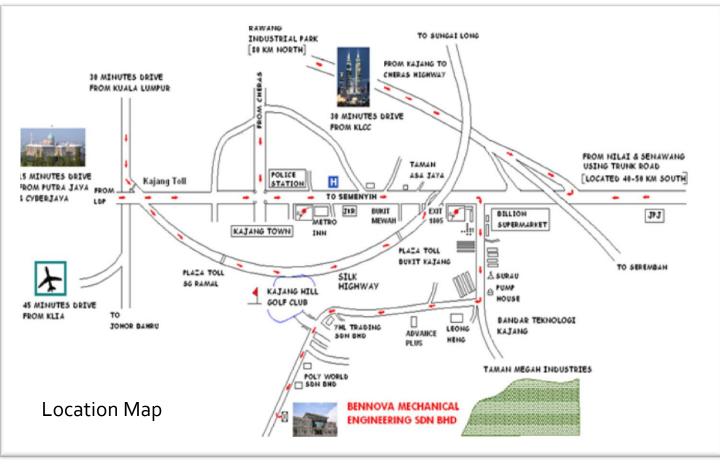

# **BENNOVA** Mechanical Engineering Sdn. Bhd.

5, Jalan P6/2, Seksyen6, Bandar Teknologi Kajang 43500 Semenyih Selangor Darul Ehsan Malaysia Tel : 03-87232030 Fax : 03-87232037 Email : enquiry@bennova.com cheng@bennova.com